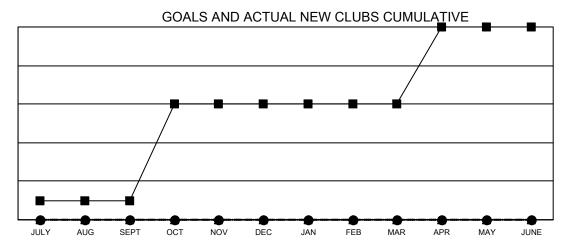

## Multiple District 26

LOCATION: MISSOURI

| Clubs                 |               |           |               |  |
|-----------------------|---------------|-----------|---------------|--|
| RESULTS FOR 2021-2022 |               |           |               |  |
| QUARTER               | NEW CLUB GOAL | NEW CLUBS | DROPPED CLUBS |  |
| JULY/AUG/SEPT         | 1             | 0         | 1             |  |
| OCT/NOV/DEC           | 5             | 0         | 6             |  |
| JAN/FEB/MAR           | 0             | 0         | 0             |  |
| APR/MAY/JUNE          | 4             | 0         | 0             |  |

- CURRENT YEAR GOALS FOR NEW CLUBS

- ● - CURRENT YEAR ACTUAL NEW CLUBS

- ▲ - LAST YEAR ACTUAL NEW CLUBS