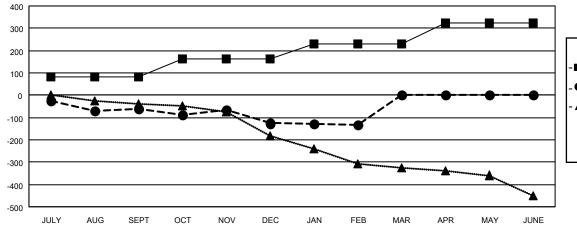

| Members               |          |           |            |                 |         |
|-----------------------|----------|-----------|------------|-----------------|---------|
| RESULTS FOR 2021-2022 |          |           |            |                 |         |
| QUARTER               | MEMBER G | ROWTH NET | MEMBER GRO | WTH DROPPE      | .D      |
| GO/                   |          | DAL       | ACTUAL     | MEMBERS AC      |         |
|                       |          |           |            | (including trar | nsfers) |
| JULY/AUG/SE           | EPT      | 83        | 199        | 232             |         |
| OCT/NOV/DE            | С        | 79        | 167        | 217             |         |
| JAN/FEB/MAR           |          | 68        | 104        | 91              |         |
| APR/MAY/JUNE          |          | 94        | 0          | 0               |         |

## GOALS AND ACTUAL MEMBERS CUMULATIVE

| - | MEMBER | GROWTH | NET | GOAL |
|---|--------|--------|-----|------|
|   |        |        |     |      |

● - MEMBER GROWTH ACTUAL

▲ - LAST YEAR MEMBERSHIP ACTUAL